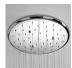

## Design by Manuel Vivian

Collection consisting of wall lamps, ceiling lamps and suspended lamps with double-layered coloured Murano glass hand twisted pendants. Available in several colours and sizes. Screw fitting light source.

Typology: SUSPENDED LAMP