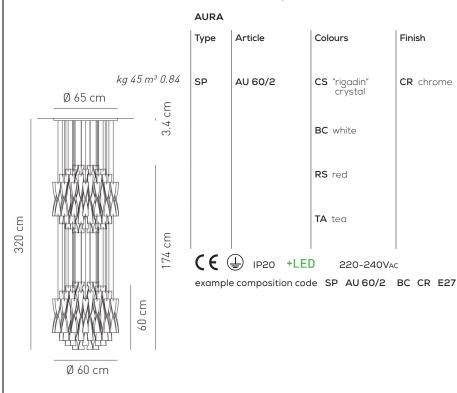

## **SPAU60/2**

## Ratings

- •E27
- ·Surface installation over holes
- •Supply voltage ~220-240V
- •Switch mode: on-off
- Steel canopy

Product code composition

Source

E27 2 x Max 35W LED or 2 x Max 250W halogen

Available colors

CS "Rigadin"

BC White

RS Red

TA Tea

CR Chrome

EELc (Energy Efficiency Label compatibility): E, D, C, B, A, A+

CUSTOMER

NOTES

SPAU60/2\_\_E27

NOTICE: Luminous flux (lm) and efficacy (lm/W) for all LED luminaires is estimated based on nominal ratings of the LED sources. Technical data could be subject to alteration without notice. Axo Light does not provide legal guarantee for the accuracy of this data sheet.